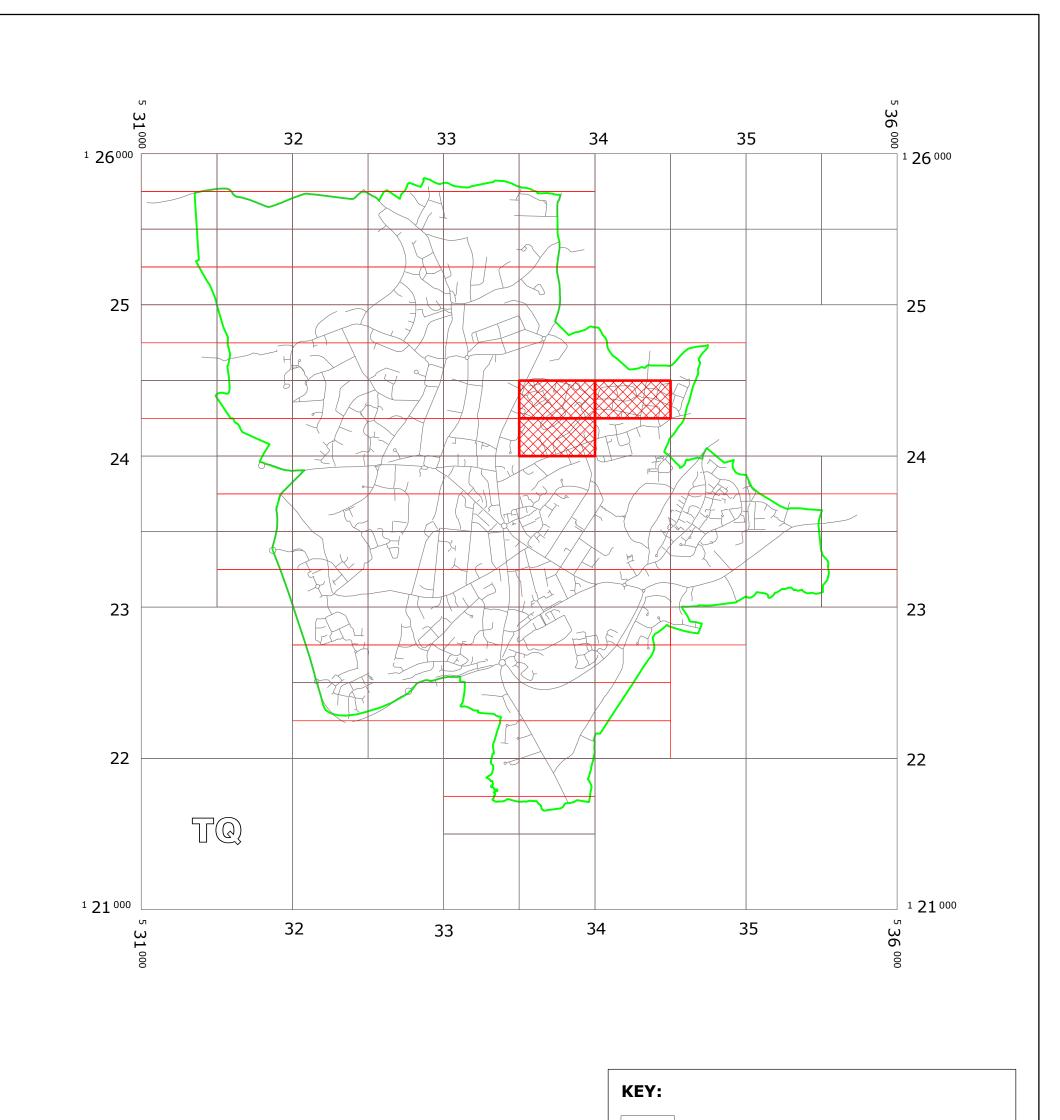

## HAYWARDS HEATH: LOCATION OF WAITING RESTRICTIONS

|                                     |                                                                                                                                                                                                                                                                                           |                                                                                                                                                                                                                                                      |  | OS TILE GRID               |                   |        |
|-------------------------------------|-------------------------------------------------------------------------------------------------------------------------------------------------------------------------------------------------------------------------------------------------------------------------------------------|------------------------------------------------------------------------------------------------------------------------------------------------------------------------------------------------------------------------------------------------------|--|----------------------------|-------------------|--------|
|                                     |                                                                                                                                                                                                                                                                                           |                                                                                                                                                                                                                                                      |  | PARKING TILE GRID          |                   |        |
|                                     |                                                                                                                                                                                                                                                                                           |                                                                                                                                                                                                                                                      |  | LOCATION OF WAITI          | TING RESTRICTIONS |        |
|                                     |                                                                                                                                                                                                                                                                                           |                                                                                                                                                                                                                                                      |  | PARISH BOUNDARY            |                   |        |
|                                     |                                                                                                                                                                                                                                                                                           |                                                                                                                                                                                                                                                      |  | ROAD NETWORK               |                   |        |
|                                     |                                                                                                                                                                                                                                                                                           | L                                                                                                                                                                                                                                                    |  |                            |                   |        |
| west<br>sussex<br>county<br>council | West Sussex County Council<br>Communities & Infrastructure<br>The Grange<br>Tower Street<br>Chichester<br>West Sussex<br>PO19 1RH                                                                                                                                                         | WEST SUSSEX COUNTY COUNCIL ((MID SUSSEX DISTRICT)<br>(PARKING PLACES AND TRAFFIC REGULATION)<br>(CONSOLIDATION No.2) ORDER 2006)<br>(HAYWARDS HEATH: WASHINGTON ROAD & NEW ENGLAND ROAD<br>AMENDMENT) ORDER 2014<br>LOCATION OF WAITING RESTRICTIONS |  |                            |                   | N<br>A |
|                                     | Reproduced from or based upon 2013 Ordnance Survey material with permission of the Controller of HMSO (c) Crown Copyright reserved. Unauthorised reproduction infringes Crown copyright and may lead to prosecution or civil proceedings West Sussex County Council Licence No. 100023447 |                                                                                                                                                                                                                                                      |  | SCALE: 1:25<br>DATE: 19/12 | ·                 |        |

## **Key for Waiting Restrictions**

All areas over which the provision of the orders apply are defined by the shaded areas as shown on the following plans plus a contiguous area not indicated on the plans of verge and/or footway between the carriageway edge and the highway boundary. The plans in this schedule are based upon grid references of the Ordnance Survey National Grid defined by the OSGB 36 triangulation.