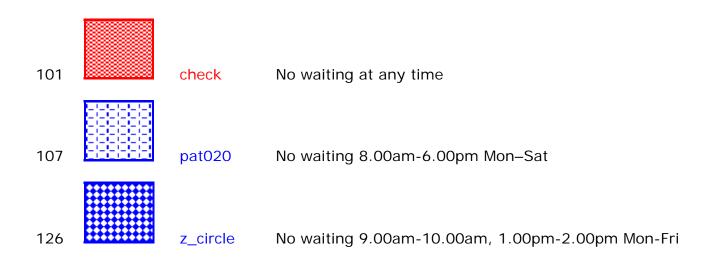

## **Key for Waiting Restrictions**

All areas over which the provision of the orders apply are defined by the shaded areas as shown on the following plans plus a contiguous area not indicated on the plans of verge and/or footway between the carriageway edge and the highway boundary. The plans in this schedule are based upon grid references of the Ordnance Survey National Grid defined by the OSGB 36 triangulation.

## Prohibition of waiting at any time