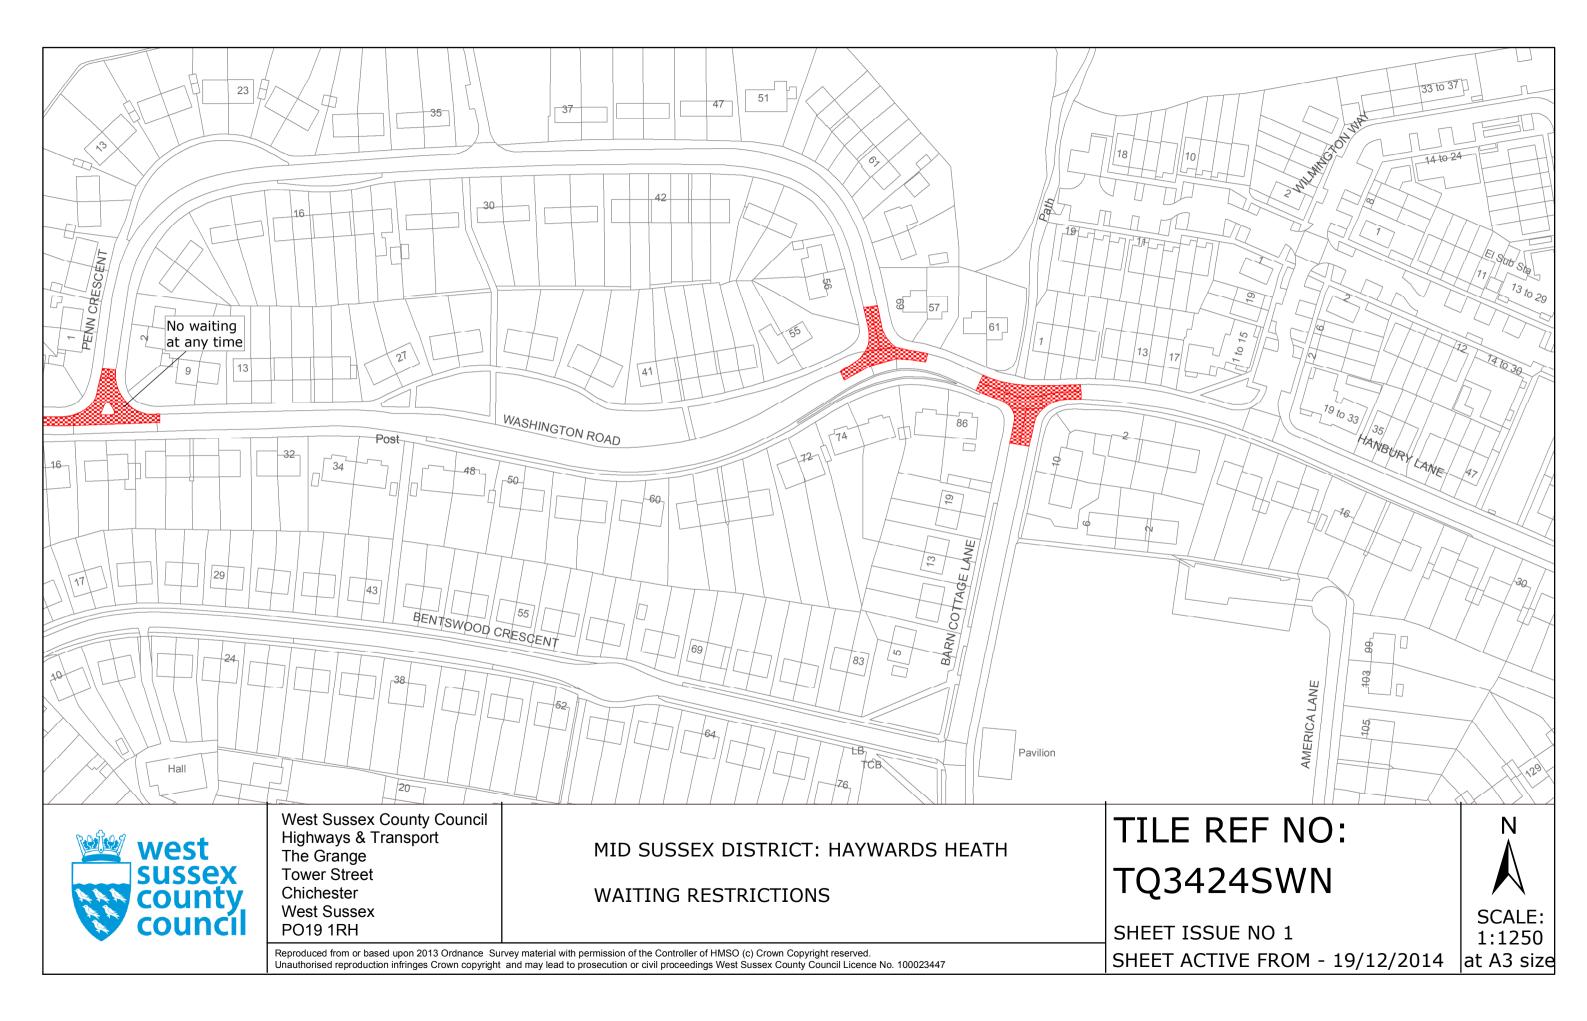

## **Key for Waiting Restrictions**

All areas over which the provision of the orders apply are defined by the shaded areas as shown on the following plans plus a contiguous area not indicated on the plans of verge and/or footway between the carriageway edge and the highway boundary. The plans in this schedule are based upon grid references of the Ordnance Survey National Grid defined by the OSGB 36 triangulation.

## Prohibition of waiting at any time

#### **THIRD SCHEDUELE** Plan to be Inserted

TQ3424SWN (Issue Number 1)

)

)

) )

)

)

THE Common Seal of THE WEST SUSSEX COUNTY COUNCIL was hereto affixed the EIG-HTEE,UTH