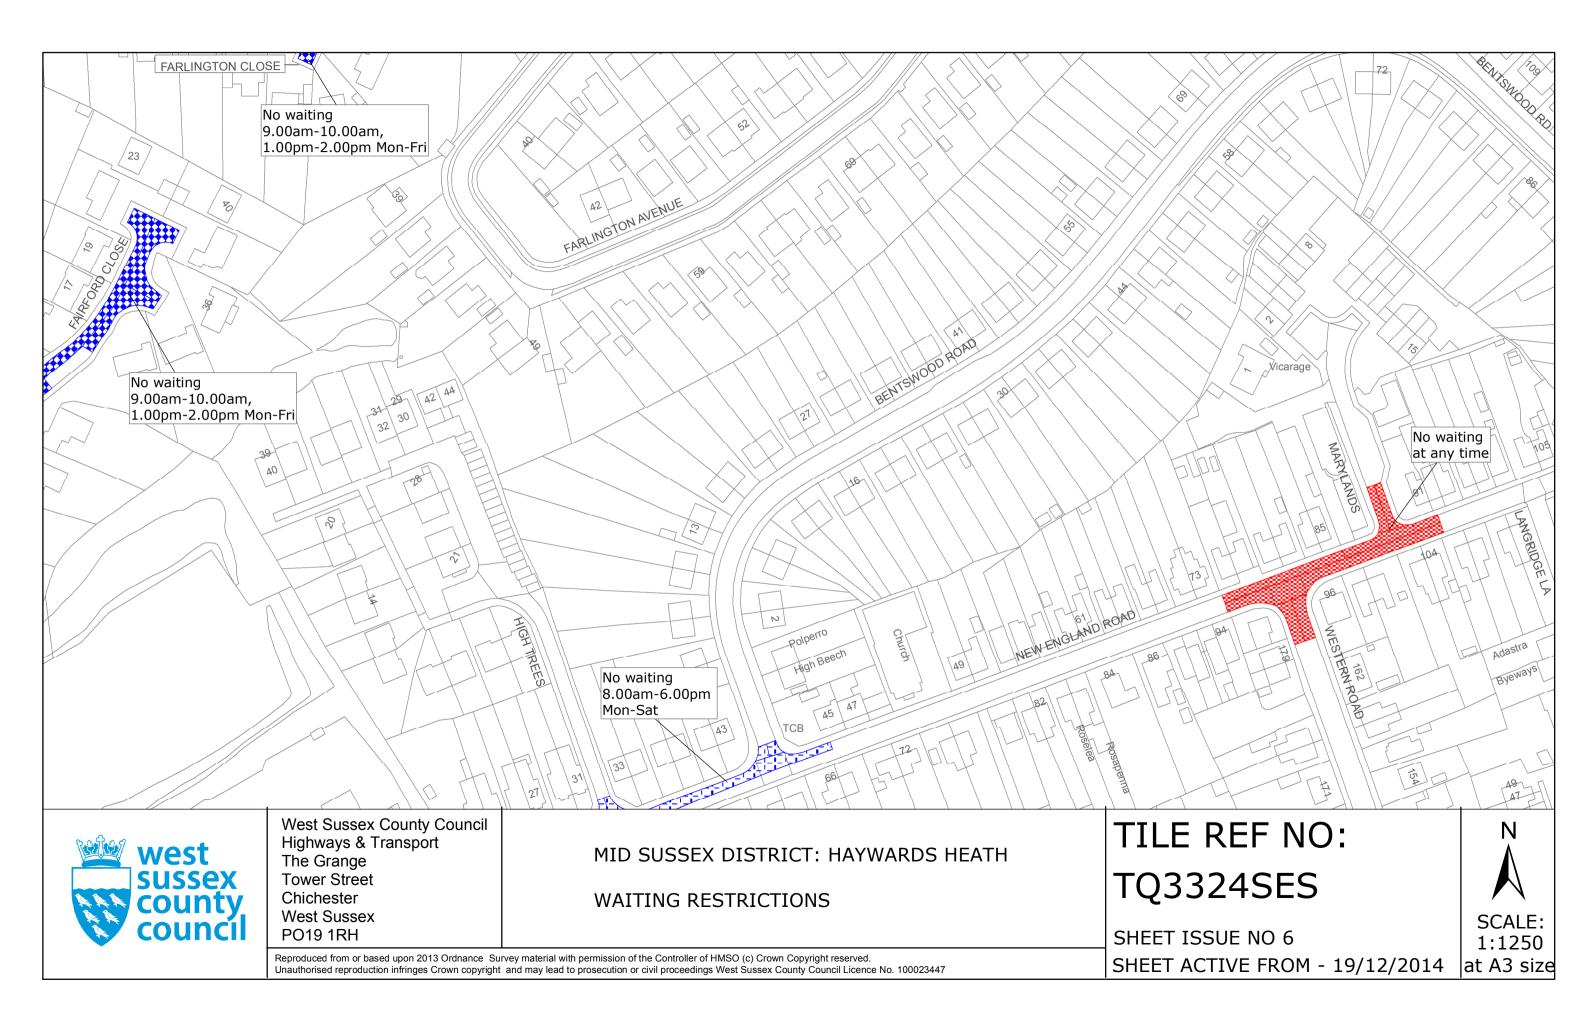

## **Key for Waiting Restrictions**

All areas over which the provision of the orders apply are defined by the shaded areas as shown on the following plans plus a contiguous area not indicated on the plans of verge and/or footway between the carriageway edge and the highway boundary. The plans in this schedule are based upon grid references of the Ordnance Survey National Grid defined by the OSGB 36 triangulation.

## Prohibition of waiting at any time

#### SECOND SCHEDULE Replacement Plans

TQ3324SEN (Issue Number 6) TQ3324SES (Issue Number 6)